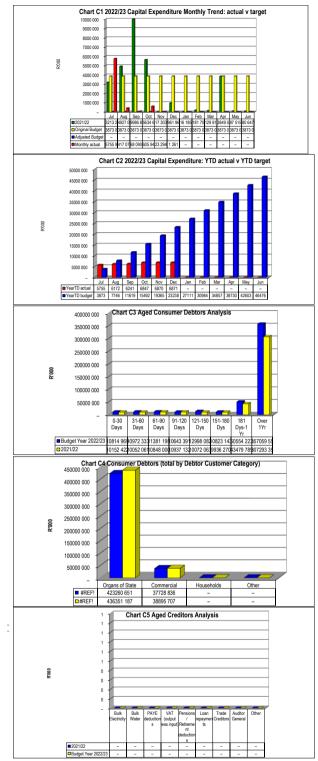

|      |                |                 |                  |                |                 |                       |
|-------------------|-------------------------|------|----------------|-----------------|------------------|----------------|-----------------|-----------------------|
|                   | Bulk Electricity Bulk W | ater | PAYE deduction | VAT (output les | Pensions / Retir | Loan repayment | Trade Creditors | Auditor General Other |
| 2021/22           | -                       | -    | -              | -               | -                | -              | -               | =                     |
| Rudget Year 2022/ | _                       | _    | _              | _               | _                | _              | _               | _                     |